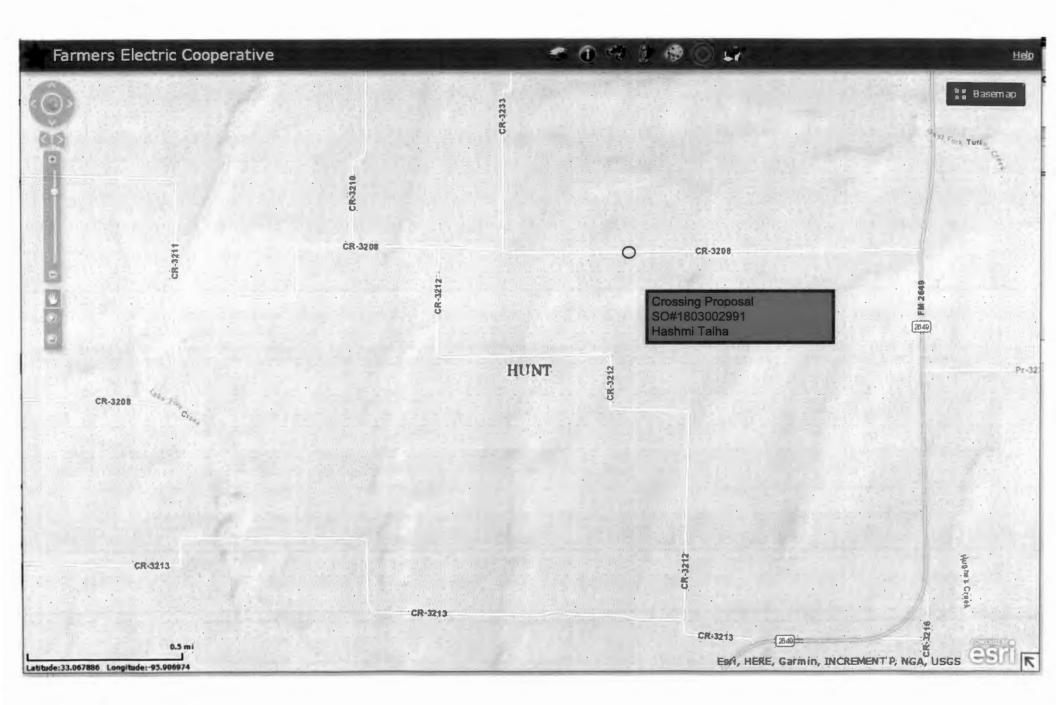

## Greetings:

Farmers Electric Cooperative, Inc. is requesting permission to construct electrical power distribution facilities across County Road 3208 which is located, East of CR 3233 in Hunt County, Texas.

Site location map and construction sketches are enclosed. The construction sketch details the proposed work. All road crossings will have a minimum vertical clearance of 22 feet.

If you have any questions, please contact me at any time.